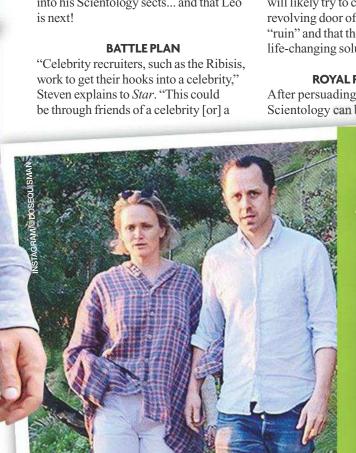

EONARDO DiCaprio has a new famous friend in Giovanni Ribisi, who has embarked on a whirlwind love affair with the *Titanic* star's "stepsister," Emily Ward. But a former Scientologist exclusively reveals to Star that Scientologist Giovanni's relationship with Emily may be part of a larger plot to recruit Leo!"

Steven Mango, a former Scientology poster boy who escaped the controversial group in 2012, feels that for the church to have access to the silver screen's biggest star would be a major coup.

Leo and Emily have been close since his mother. Irmelin Indenbirken, and her father, David Ward, began dating in 2012. For the last six years, the man Leo's pals call his "Scottish stepdad" has done it all with the DiCaprios, from Oscars parties to family ski trips. Now, Steven believes that Giovanni — along with his equally fanatical parents, Gay and Al — are aiming to lure the Wards into his Scientology sects... and that Leo

Scientology founder L. Ron Hubbard instituted "Project Celebrity" in 1955, defining the importance of superstars within the church. Says Steven: "He had a target list of 63 actors." business associate, etc. This is what I believe is happening between the Ribisi Leo's "stepdad," David Ward family and Leo."

> Giovanni and his clan will try to convince the star that he needs Scientology to be happy: "They're working on a 'battle plan' with church officials to both get Leo 'briefed' on Scientology and figure out what his 'ruin' is."

Steven also says that

Still a bachelor at 43, Scientologists will likely try to convince Leo that his revolving door of model girlfriends is his "ruin" and that the church could be the life-changing solution to his problem.

"This is serious; the Ribisis have been tasked with disseminating Scientology to the world, but especially to celebrities," warns Steven. "Leo may well be their new target and he has to be careful because Scientology can easily destroy his life." \*