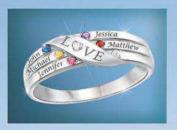

#### **ALIZED RING**

Sparkling with a Genuine Diamond

> Solid Sterling Silver

Shown here with 4 names

Shown here with 5 names

#### Crystal Birthstones

Personalized with Each Family Member's Name and Birthstone

The "Love Holds Our Family Together" Personalized Ring is an exclusive design exquisitely hand-crafted in solid sterling silver. The ring's unique design features a center ribbon—engraved with the word "LOVE" wrapping around more bands, which are engraved with each precious family member's name and set with his or her crystal birthstone. A genuine diamond sparkles at the center of the word "LOVE." It's a beautiful way to express the love your family shares!

#### A Remarkable Value... Available for a Limited Time

This ring is an exceptional value at \$99, payable in 4 easy installments of \$24.75 and backed by our 120-day moneyback guarantee. Available in whole and half sizes from 5-12, it arrives in a presentation case along with a Certificate of Authenticity. To reserve, send no money now; just mail the Priority Reservation. This gorgeous personalized ring is only available from The Bradford Exchange. So don't miss out—order your family ring today!