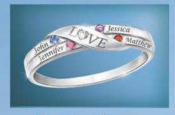

#### **ALIZED RING**

Sparkling with a Genuine Diamond

> Solid Sterling Silver

Shown here with 4 names

Shown here with 5 names

#### Crystal Birthstones

Personalized with Each Family Member's Name and Birthstone

The "Love Holds Our Family Together" Personalized Ring is an exclusive design exquisitely hand-crafted in solid sterling silver. The ring's unique design features a center ribbon—engraved with the word "LOVE" wrapping around more bands, which are engraved with each precious family member's name and set with his or her crystal birthstone. A genuine diamond sparkles at the center of the word "LOVE." It's a beautiful way to express the love your family shares!

#### A Remarkable Value... Available for a Limited Time

This ring is an exceptional value at \$99, payable in 4 easy installments of \$24.75 and backed by our 120-day moneyback guarantee. Available in whole and half sizes from 5-12, it arrives in a presentation case along with a Certificate of Authenticity. To reserve, send no money now; just mail the Priority Reservation. This gorgeous personalized ring is only available from The Bradford Exchange. So don't miss out—order your family ring today!