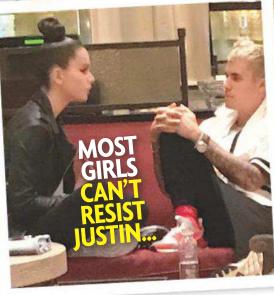

#### Selena Rattled Over Rumors JUSTIN CHEATED WITH GALPAL

Selena Gomez is having a hard time getting over bitter backstabbing babble that her off-again boyfriend Justin Bieber once hooked up with her good pal Hailee Steinfeld. The pop star has been seeing green over lingering tales of Justin and Hailee sneaking off for down-low dates!

"Selena doesn't know who to believe anymore," says a friend, adding that while Justin and singer/actress Hailee have denied any romantic romping, "Selena's haunted by any possible betrayal," explains the source. "She's not totally convinced it's all just a rumor. Even the thought of them together makes her sick."