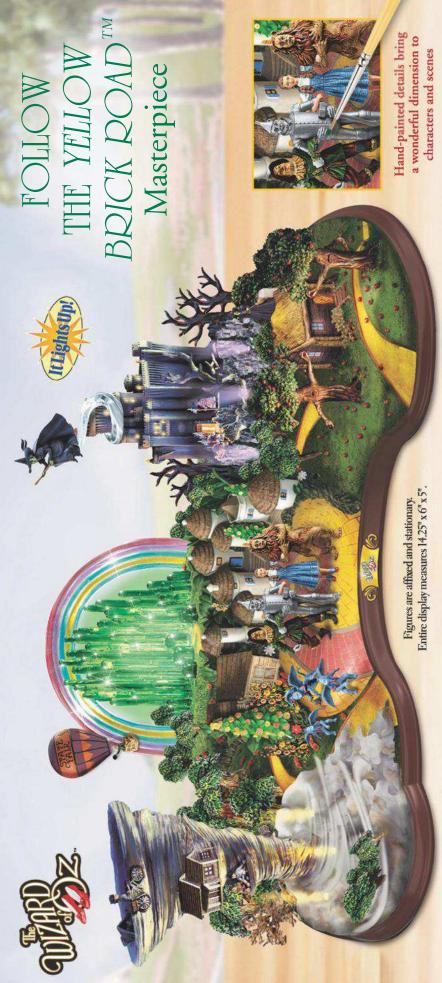

The epic adventure that lay before DOROTHY" and her loyal friends from over the rainbow began with a single step down the YELLOW BRICK ROAD". Now they share it all with you in the new FOLLOW THE YELLOW BRICK ROAD Masterpiece, exclusively from Hawthorne Village.

# Hand-crafted in the true spirit of THE WIZARD OF OZIM

with the most delicate of brushes, using a multitude of hues to re-create your favorite characters from the classic The Follow the YELLOW BRICK ROAD™ Masterpiece is individually hand-crafted of fine artist's resin, hand-painted and some even illuminate! What's more, the subtly underlit EMERALD CITY" in the background gives the scene a wonderful wizardly glow. The FOLLOW THE YELLOW BRICK ROAD Masterpiece can be yours for \$169.95, payable in five easy installments of \$33.99 each\*, the first billed before shipment. With our best-in-the-business film. The hand-assembled scenes that surround our intrepid travelers are true to THE WIZARD OF OZ" originals, 365-day guarantee, your satisfaction is assured.

# Not available in any store—act now!

For this Collectors' Market FIRST, exceptional and time-intensive handcrafting is required. Demand could rapidly exceed availability. Send no money now. Simply complete and mail the Reservation Application today! "For information on sales tax you may owe to your state, go to bradfordexchange.com/use-tax