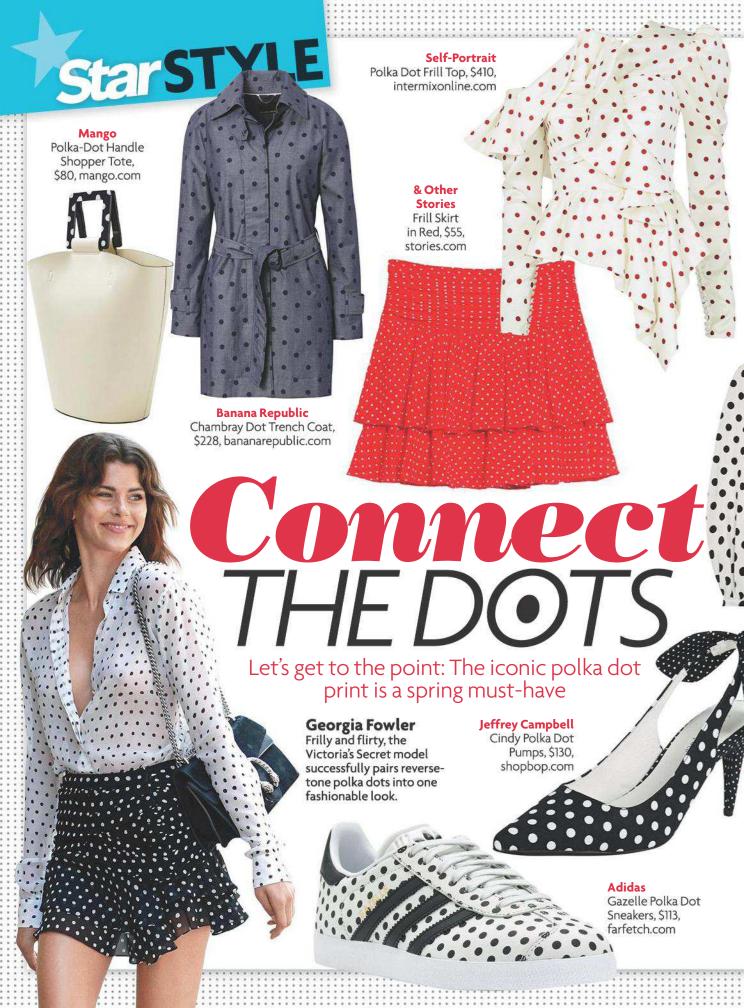

have not been evaluated by the Food and Drug Administration. This product is not intended to diagnose, treat, cure or prevent any disease. Always read the label and follow the instructions prior to use. Results may vary.







#### **Kendra Scott** Aragon Statement Earrings in **Topshop** Frilled Blouse, \$60, Blush Pearl, \$80. kendrascott.com topshop.com **Le Specs**Enchantress Sunglasses in Blue Quartz, \$79, lespecs.com Rebecca Taylor Sateen Bow Detail Top, \$350, rebeccataylor.com Rebecca Minkoff Bree Circle Bag in Blossom, \$245, rebeccaminkoff.com Banana Republic Classic-Fit Italian Wool Blend Blazer in Lilac, \$198, bananarepublic.com **Malone Souliers** Vilvin Moire Double-Bow Mules, \$495, Mango matchesfashion.com Satin Asymmetric Skirt, \$80, mango.com APRIL 16, 2018 Star 51







Genuine Black Diamond...
Swarovski® Yellow Crystal... Royal Blue Enamel...
14k Gold... Sterling Silver.
The perfect gift for yourself... or someone special.
Just \$55

As immortalized in Vincent Van Gogh's most famous painting, the vibrant sunflower is truly one of nature's most intriguing creations as it follows the sun wherever it goes. Now, jewelry designer Anna Kang has created this eye-catching ring in Sterling Silver, lavishly plated in 14K Gold, and featuring a sunflower centered with a Black Diamond surrounded by topaz toned Swarovski® crystals. The beauty of the golden sunflower is further enhanced with a Royal Blue Enameled background. Wear this very special ring to brighten up your day.

Offered exclusively through the Concorde Collection this dramatic ring is not sold in