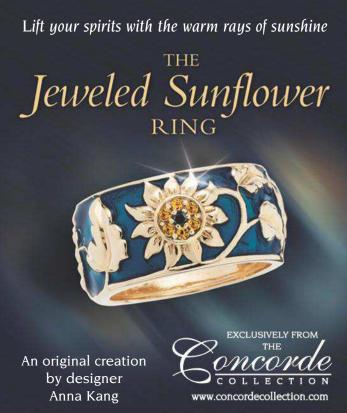

Genuine Black Diamond...
Swarovski® Yellow Crystal... Royal Blue Enamel...
14k Gold... Sterling Silver.
The perfect gift for yourself... or someone special.
Just \$55

As immortalized in Vincent Van Gogh's most famous painting, the vibrant sunflower is truly one of nature's most intriguing creations as it follows the sun wherever it goes. Now, jewelry designer Anna Kang has created this eye-catching ring in Sterling Silver, lavishly plated in 14K Gold, and featuring a sunflower centered with a Black Diamond surrounded by topaz toned Swarovski® crystals. The beauty of the golden sunflower is further enhanced with a Royal Blue Enameled background. Wear this very special ring to brighten up your day.

Offered exclusively through the Concorde Collection this dramatic ring is not sold in stores. Satisfaction auaranteed for 60 days. Please mail your order today.

| guaranteed for 60 days. Please ma                                                                                                                              | il your order today.                                 |
|----------------------------------------------------------------------------------------------------------------------------------------------------------------|------------------------------------------------------|
| ORDER FORM                                                                                                                                                     | Please mail within 30 days.                          |
| YES, I wish to order the JEWELED SUNFI<br>no payment now. I will be billed \$55* v<br>be shipped.<br>Size: $\Box$ 5 $\Box$ 6 $\Box$ 7 $\Box$ 8 $\Box$ 9 $\Box$ |                                                      |
| * Plus \$5.95 shipping and handling . Plus 6% sales tax, PA res                                                                                                | sidents only.                                        |
| Name PLEASE PRINT CLEARL                                                                                                                                       | .y                                                   |
| Address                                                                                                                                                        |                                                      |
| City State                                                                                                                                                     | Zip Opt 8 102                                        |
| Telephone (Include Area Code)  Mail to: The Concorde Collection P.O. Box 8017, Aston, PA 19014                                                                 | THE <sup>©</sup><br>CONCORDE<br>COLLECTION<br>JFWR60 |