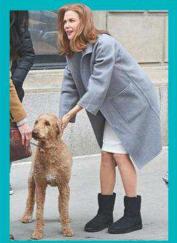

## NICOLE BARKING MAD ON GOLDFINCH SET!

Life is ruff for **Nicole Kidman** on the set of her new movie, *The Goldfinch*, and it's all because she's terrier-fied of a curly little Labradoodle!

"She won't work with this one dog in particular," claims a source on location in NYC. "Nicole thinks the dog doesn't like her and she's scared it'll bite, even though it's perfectly well trained."

Nicole had no problem filming with a different pup, and is convinced that the short-haired 'doodle has "a look in its eyes"— and apparently hid in her trailer when the little guy was on set!

"She normally loves animals, so it's strange that this one is making her flip out," shrugs the spy. "They've had to replace him!" Talk about being in the doghouse... ★