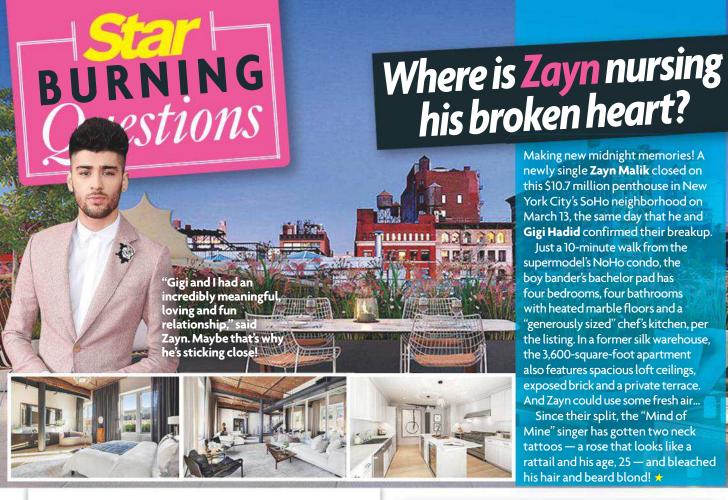

## **Gigi Not In A Hurry To**HAND OVER ZAYN'S JEWELRY!

Gigi Hadid may no longer be pillow-talking with Zayn Malik, but the model has a girl's best friend to keep her company! A source dishes that during their two-year romance, Zayn "popped the question several times" and twice presented the 22-year-old supermodel with sizable diamond rings. Feeling she was too young to settle down, Gigi consistently rejected his plea to get hitched — but "still kept the bling," says the spy, and now that their relationship is kaput, Gigi has "no intention" of giving them back. Who says love don't cost a thing?