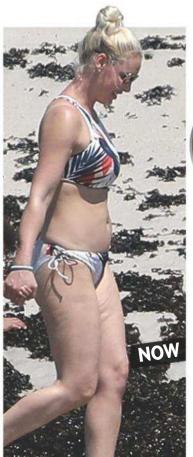

# **WEIGHTY**ISSUE

**Katherine Heigl** feels like she's in a race against time to drop 25 pounds of stubborn baby weight before making her TV comeback as **Meghan Markle**'s replacement on *Suits*.

Fifteen months after welcoming son Joshua, the actress, 39, showed off her fuller figure on the beach during a mid-March getaway to Mexico.

Katherine, who said she gained 50 pounds during her pregnancy, confessed in an emotional Instagram post that she was struggling with a "deep desire to feel fit, strong and sexy" and "to finally lose the last of my baby weight." But a friend says the actress has fallen short of her goal.

"Katherine has been super-strict about limiting carbs and alcohol but seems stuck," says a pal. "If she can't lose the weight, Katherine at least wants to inspire other women to embrace their imperfections — and get them to forgive hers!" \*