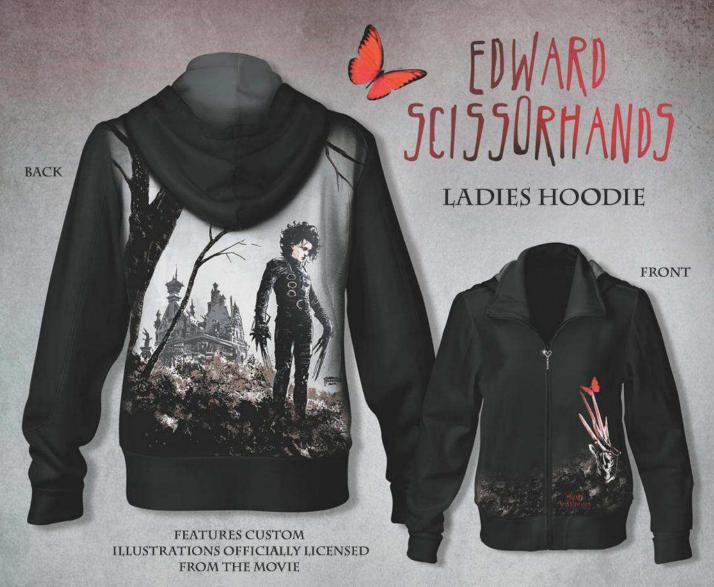

#### SHARE YOUR LOVE FOR A MODERN CLASSIC

A razor-sharp story of uncommon beauty and individuality, the classic Tim Burton film *Edward Scissorhands* captured our imaginations and hearts. Now a stylish design exclusive expresses the whimsical romance of this brilliant modern day fairy tale. Our officially licensed "*Edward Scissorhands*" *Ladies Hoodie* is crafted in a black cotton blend knit with soft fleece lining. The back features a custom illustration of Edward Scissorhands and the inventor's mansion. Showcased on the front is an illustration of one of Edward's hands gently touching a butterfly along with the movie logo. You'll notice plenty of design detail throughout this design debut, like a gray jersey-lined hood, front hip pockets, knit cuffs, and a straight hem for a

comfortable fit. A custom zipper puller of scissors with handles in the shape of a heart completes the design. Imported.

#### A REMARKABLE VALUE... AVAILABLE FOR A LIMITED TIME

Act now to acquire your hoodie for just \$89.95\* (sizes 1X-3X, add \$5), payable in 3 installments of \$29.98 and backed by our 30-day money-back guarantee. Send no money now; just fill out and mail the Priority Reservation. This is a limited-time offer. So order today!