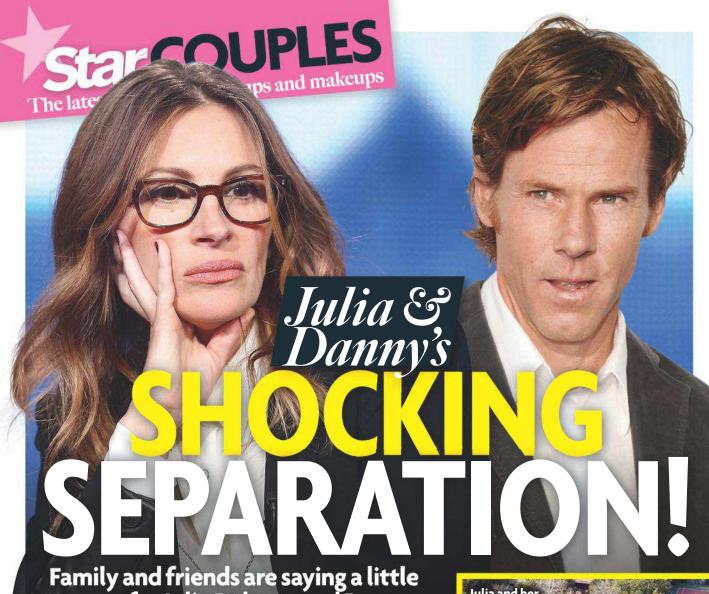

# can't find your perfect bikini?

\*start with the perfect bikini trimmer!

SHARRARA

dual blade

Family and friends are saying a little prayer for Julia Roberts and Danny Moder's marriage, a source tells *Star*.

OULD this be her one shot at happiness? Sources claim that Julia Roberts' long-suffering marriage to Danny Moder may be toast after news broke that her My Best Friend's Wedding costar, Dermot Mulroney, signed on to play the actress' love interest once again in the new Amazon series Homecoming.

"Julia and Danny have been living separately for 15 months," spills a source close to the 50-year-old Oscar winner. "They've tried to keep it quiet, but Julia has started telling friends that the time has come to make some major decisions regarding her relationship."

As Star has previously reported, Danny,

49, was jealous of Julia's flirty friendship with *Pretty Woman* costar **Richard Gere** — and news of her new reunion with Dermot, 54, may worsen the couple's already fractured partnership.

"They're constantly fighting over who's not doing enough for the other," explains the insider. "Things calmed down once Danny moved out of the house, but the air is still frigid."

Photos show Danny, fed up, has moved out of their Malibu manse and into the guesthouse, while Julia purchased a \$3.9 million property nearby last June... just for her and the kids, Henry, 10, and 13-year-old twins Hazel and Phinnaeus.

"The way she's talking, Danny's not

coming with them once the house is finished," whispers the source. "No one would be shocked if they divorced." ★

2sst/Chris Evans confirmed that he's broken up with Jenny Slate again.