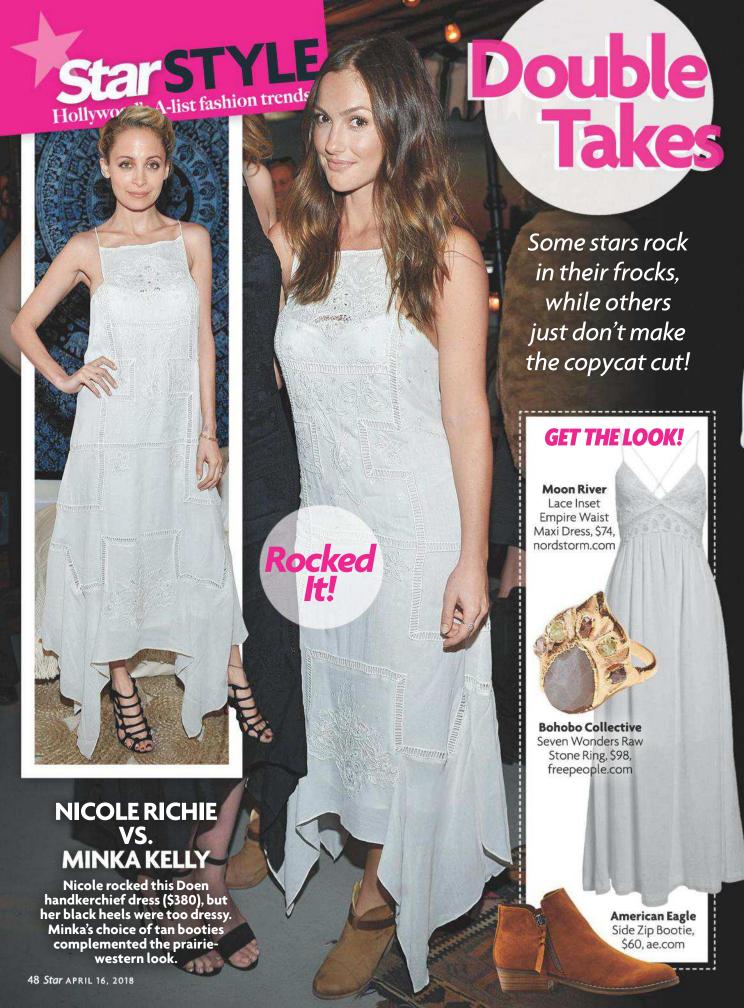

OULD this be her one shot at happiness? Sources claim that Julia Roberts' long-suffering marriage to Danny Moder may be toast after news broke that her My Best Friend's Wedding costar, Dermot Mulroney, signed on to play the actress' love interest once again in the new Amazon series Homecoming.

"Julia and Danny have been living separately for 15 months," spills a source close to the 50-year-old Oscar winner. "They've tried to keep it quiet, but Julia has started telling friends that the time has come to make some major decisions regarding her relationship."

As Star has previously reported, Danny,

49, was jealous of Julia's flirty friendship with *Pretty Woman* costar **Richard Gere** — and news of her new reunion with Dermot, 54, may worsen the couple's already fractured partnership.

"They're constantly fighting over who's not doing enough for the other," explains the insider. "Things calmed down once Danny moved out of the house, but the air is still frigid."

Photos show Danny, fed up, has moved out of their Malibu manse and into the guesthouse, while Julia purchased a \$3.9 million property nearby last June... just for her and the kids, Henry, 10, and 13-year-old twins Hazel and Phinnaeus.

"The way she's talking, Danny's not

coming with them once the house is finished," whispers the source. "No one would be shocked if they divorced." ★

2sst/Chris Evans confirmed that he's broken up with Jenny Slate again.