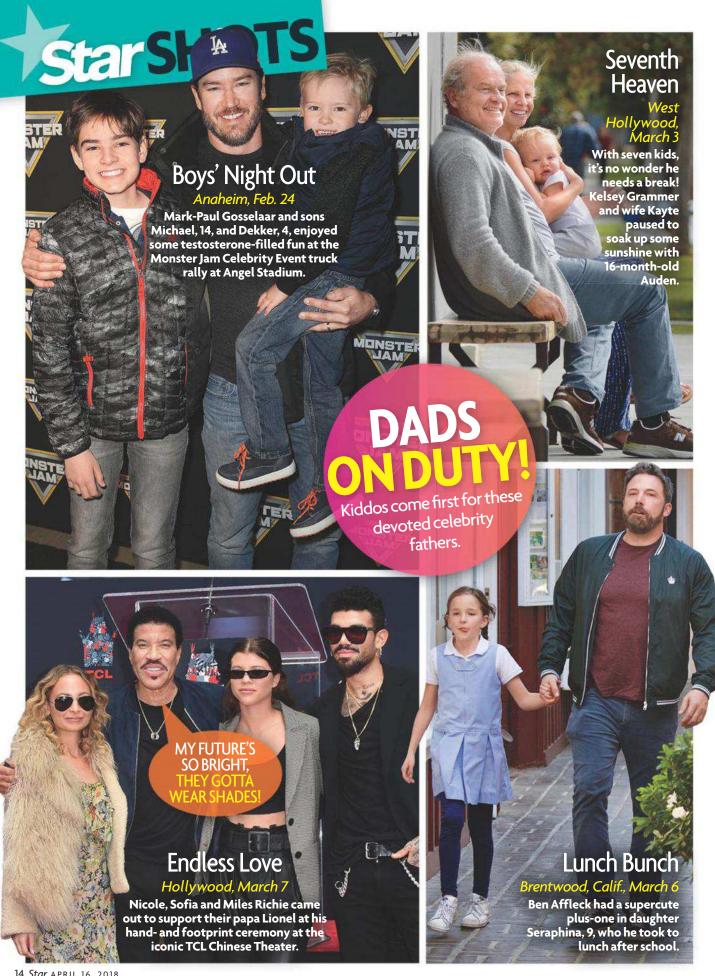

, and is convinced that the short-haired 'doodle has "a look in its eyes"— and apparently hid in her trailer when the little guy was on set!

"She normally loves animals, so it's strange that this one is making her flip out," shrugs the spy. "They've had to replace him!" Talk about being in the doghouse... ★

### **★ STAR SPOTS THE STARS** ★

Kris Jenner, treating guests to See's Candies at a dinner party she hosted in Calabasas.

Ansel Elgort, shooting hoops at Sky, the country's largest residential rental building, in NYC.

G-Eazy, partying with galpal Halsey at Premier Nightclub after his concert at Borgata Hotel Casino & Spa in Atlantic City.

Lea Michele, rocking clip-in extensions from RPZL.com in L.A.

Skyler
Bouchard, eating
Sabra roasted garlic
hummus in NYC.





































# WRAPPED UP IN SPRING FASHION!

This season, Hollywood is buzzing about Wrap City Gal, the best new trend to hit the style scene!



# TREND 2. STRETCH LACE CUFF

Add this multifunctional accessory to any ensemble — under sleeves, over boots or in your hair — to add style and class to any outfit!

IT'S A WRAP...LIKE NO OTHER!











complex, is proven to give you thick looking, gorgeous hair. So powerful, 9 out of 10 women saw thicker and fuller hair after just 1 week.\*

Finally, you can have healthy hair growth from the inside and gorgeous, thicker hair on the outside.



\*Based on testing of 110 consumers using the Densifying Shampoo, Conditioner and Elixir (Sept 2015). The statements made in this advertisement have not been evaluated by the Food and Drug Administr