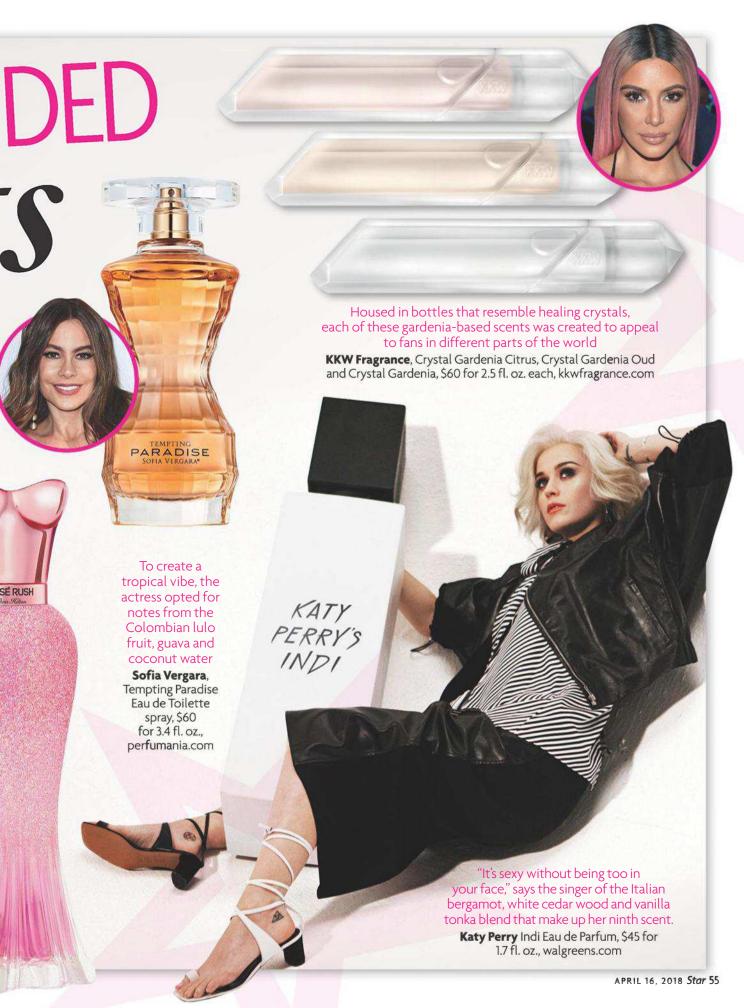

# StarBEAUTY

The singer's ninth scent, made with neroli, gardenia and cashmere wood — is as flirty as Rihanna herself

> **Rihanna** RiRi Kiss Eau de Parfum, \$60 for 3.4 fl. oz., perfumania.com

Celebrities or veteran perfumers? Smell like an A-lister with the latest from eight luminaries.

"I wanted to capture the warmth and beauty of a perfect summer day," said the singer of her 23rd (!) perfume. "The fruity and woody scent takes me to that moment."

KISS by Rihanna

**Britney Spears**, Sunset Fantasy Ea de Toilette spray, \$52 for 3.3 fl. oz., kohls.com With notes of orange flower water, tuberose and teak wood, "I wanted Chapter One to embody the lifestyle and landscape of California," says the actress.

Just like Britney's, this fruity floral is Paris' 23rd scent, which she hopes "evokes confidence and ambition within all women."

Paris Hilton Rosé Rush, Eau de Parfum \$60 for 100 ml., perfumania.com