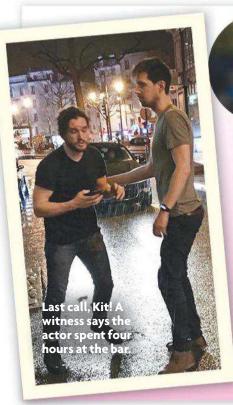

# **NITE**ON THE ROCKS

A hangover is coming! A wasted **Kit Harington** was spotted stumbling into oncoming traffic in Paris on March 21, but sources suspect he'll need more than two Advil and a Gatorade to feel better once fiancée **Rose Leslie** is done with him.

"Rose has put up with a lot, but this could be the last straw for Kit," warns a source after the belligerent Game of Thrones hunk, 31, was thrown out of New York City's Barfly two months ago. "She has every reason to be embarrassed and to question whether she should marry this man at all," admits the source. "Kit better get his act together and fast or she may call off the wedding!"