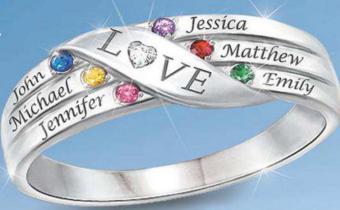

#### **ALIZED RING**

Sparkling with a Genuine Diamond

> Solid Sterling Silver

Shown here with 4 names

Shown here with 5 names

#### Crystal Birthstones

Personalized with Each Family Member's Name and Birthstone

The "Love Holds Our Family Together" Personalized Ring is an exclusive design exquisitely hand-crafted in solid sterling silver. The ring's unique design features a center ribbon—engraved with the word "LOVE" wrapping around more bands, which are engraved with each precious family member's name and set with his or her crystal birthstone. A genuine diamond sparkles at the center of the word "LOVE." It's a beautiful way to express the love your family shares!

#### A Remarkable Value... Available for a Limited Time

This ring is an exceptional value at \$99, payable in 4 easy installments of \$24.75 and backed by our 120-day moneyback guarantee. Available in whole and half sizes from 5-12, it arrives in a presentation case along with a Certificate of Authenticity. To reserve, send no money now; just mail the Priority Reservation. This gorgeous personalized ring is only available from The Bradford Exchange. So don't miss out—order your family ring today!