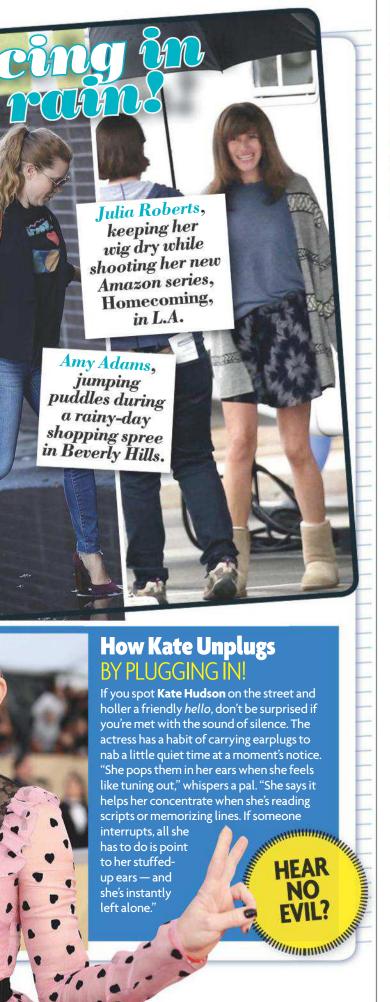

KRISTEN BELL, 37

As a busy mom of two, the Frozen star often skips her morning makeup routine but still looks as pretty as a princess!

A nap and two coats of mascara will have the Oscar winner looking like an atomic blonde again in no time.