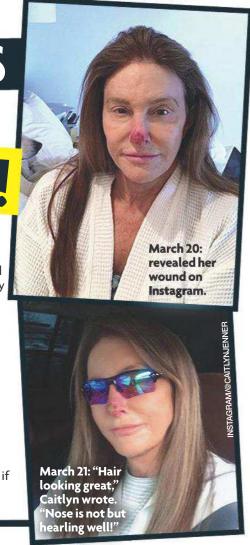

# CAITLYN'S SKIN CRISIS!

All those years outdoors chasing gold medals and golf trophies came at a price for **Caitlyn Jenner**. "I recently had to get some sun damage removed from my nose," the transgender reality star wrote on Instagram alongside a photo of her mangled, red nose. "PSA — always wear your sunblock!"

Dermatologist Dr. Gene Rubinstein surmises that by sun damage, Caitlyn may mean basal or squamous cell carcinoma, conditions that are common and rarely life-threatening if treated properly. "Caitlyn is staying ahead of the game by taking such preventive steps," says *Star's* insider. "She's vowing to wear a 100 SPF sunscreen even on coffee runs!" Well, if you ask the Kardashians, she certainly is an expert at being shady....\*