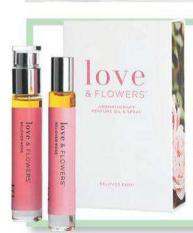

# Hot PERFUME

One of our favorite brands, EO, has just introduced its debut perfume. Love & Flowers Beloved Rose Perfume is a blend of five aromatherapy essential oils including Damascus rose, sandalwood, Himalavan cedarwood, rose gallica and geranium. The romantic floral comes in a roll-on oil and spray. From \$45, eoproducts.com