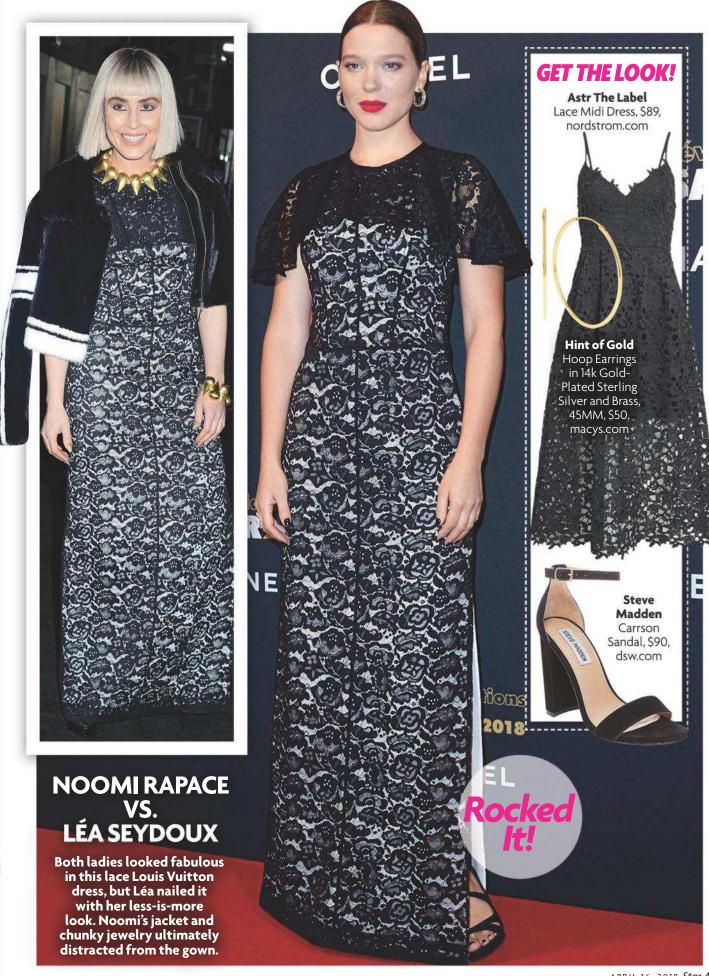

g sugar?

These are some clues that your blood sugar levels might be unstable or too high. Try Zuccarin to promote healthy od sugar levels and weight loss



Zuccarin<sup>TM</sup> is the no.1 selling mulberry leaf product in the world. The tablets naturally block carbohydrates from being digested into simple sugar. That helps your waistline and your blood sugar levels.

Available at participating pharmacies, health food stores and online. For more information or to buy directly from the manufacturer, call 1-877-696-6734 or visit our website.











These statements have not been evaluated by the Food and Drug Administration. This product is not intended to diagnose, treat, cure or prevent any disease. Always read the label and follow the instructions prior to use. Results may vary.







#### **Kendra Scott** Aragon Statement Earrings in **Topshop** Frilled Blouse, \$60, Blush Pearl, \$80. kendrascott.com topshop.com **Le Specs**Enchantress Sunglasses in Blue Quartz, \$79, lespecs.com Rebecca Taylor Sateen Bow Detail Top, \$350, rebeccataylor.com Rebecca Minkoff Bree Circle Bag in Blossom, \$245, rebeccaminkoff.com Banana Republic Classic-Fit Italian Wool Blend Blazer in Lilac, \$198, bananarepublic.com **Malone Souliers** Vilvin Moire Double-Bow Mules, \$495, Mango matchesfashion.com Satin Asymmetric Skirt, \$80, mango.com APRIL 16, 2018 Star 51







Genuine Black Diamond...
Swarovski® Yellow Crystal... Royal Blue Enamel...
14k Gold... Sterling Silver.
The perfect gift for yourself... or someone special.
Just \$55

As immortalized in Vincent Van Gogh's most famous p